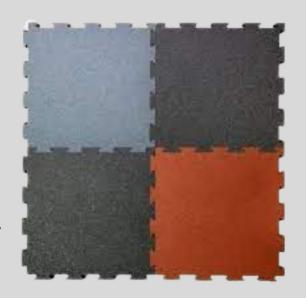

#### RUBBER GYM FLOORING INTERLOCKING

- GRADE A RUBBER MANUFACTURING
- 20 \* 20 INCHES SIZE.
- COVERGAE 2.77 SQ/FT
- THICKNESS AVAILABLE: 10MM, 15MM, 20MM, 25MM.