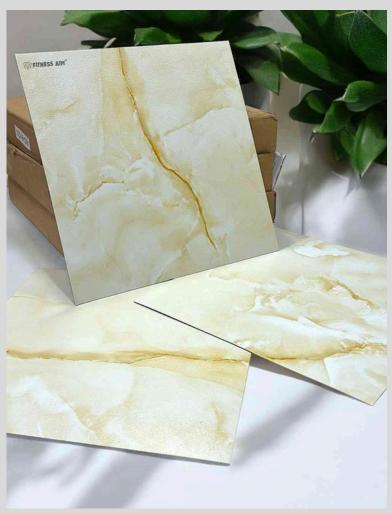

#### ITALIAN MARBLE GR 6123 1.5MM SELF ADHESIVE

ITALIAN MARBLE CR 6109
1.5MM
SELF ADHESIVE