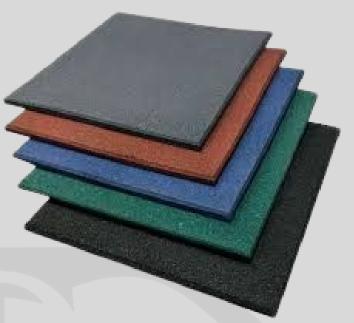

#### RUBBER GYM FLOORING

- GRADE A RUBBER MANUFACTURING
- 20 \* 20 INCHES SIZE.
- COVERGAE 2.77 SO/FT
- THICKNESS AVAILABLE: 10MM, 15MM, 20MM, 25MM.