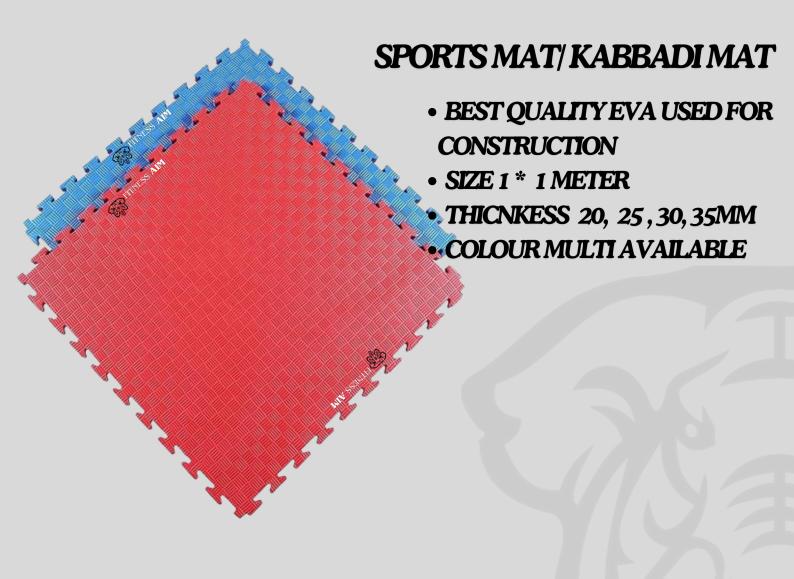

### RUBBER GYM FLOORING EPDM

- GRADE A RUBBER MANUFACTURING
- 20 \* 20 INCHES SIZE.
- COVERGAE 2.77 SQ/FT
- THICKNESS AVAILABLE: 10MM, 15MM, 20MM, 25MM.

- BEST QUALITY EVA USED FOR CONSTRUCTION
- SIZE 24 \* 24 INCHES
- THICNKESS 10, 15, 20, 25 MM
- COLOUR MULTI AVAILABLE