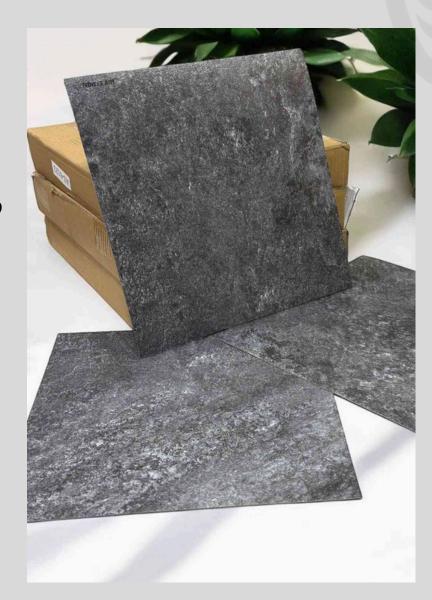

al athletes, and everyday users. In line with our commitment to expanding our product range, we are excited to announce the launch of our PVC Marble Finish Floor and Wall Matings. This new collection combines durability with aesthetic appeal, providing a sleek, modern look for your interiors while ensuring high functionality. Perfect for both commercial and residential spaces, these matings are designed to offer a sophisticated finish with easy maintenance, making them ideal for gyms, studios, and home décor.



#### MULTI MARBLE MC 6871 1.5MM SELF ADHESIVE

#### KOTA MARBLE GD 6124 1.5MM SELF ADHESIVE





# ITALIAN MARBLE BR 6174 1.5MM SELF ADHESIVE

ITALIAN MARBLE WG 6185 1.5MM SELF ADHESIVE





GRANITE MARBLE WT 6146 1.5MM SELF ADHESIVE

## GRANITE MARBLE GY 1816 1.5MM SELF ADHESIVE





#### ITALIAN MARBLE GR 6123 1.5MM SELF ADHESIVE

ITALIAN MARBLE CR 6109
1.5MM
SELF ADHESIVE





#### ITALIAN MARBLE PW 2017 1.5MM SELF ADHESIVE

#### <u>HOW TO USE</u>

- WIPE THE AREA WITH CLOTH TO REMOVE DUST PARTICLES.
- ADJUST THE TILE AND CHECK THE LEVEL.
- PEEL THE BACK LAYER AND PASTE ON SURFACE.
- AFTER PASTING WIPE FROM DRY CLOTH AND YOUR FLOORING IN READY TO USE.

## FOR ORDER RELATED QUERY CONTACT US

### GYM FLOORING



#### RUBBER GYM FLOORING

- GRADE A RUBBER MANUFACTURING
- 20 \* 20 INCHES SIZE.
- COVERGAE 2.77 SO/FT
- THICKNESS AVAILABLE: 10MM, 15MM, 20MM, 25MM.

#### RUBBER GYM FLOORING INTERLOCKING

- GRADE A RUBBER MANUFACTURING
- 20 \* 20 INCHES SIZE.
- COVERGAE 2.77 SQ/FT
- THICKNESS AVAILABLE: 10MM, 15MM, 20MM, 25MM.



### RUBBER GYM FLOORING EPDM

- GRADE A RU